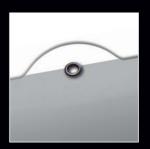

#### METAL EYELET

Firm to the last detail – metal eyelet hanger for strong suspension.

= 1:10

345 mm

Date cursor and numbers in original size.