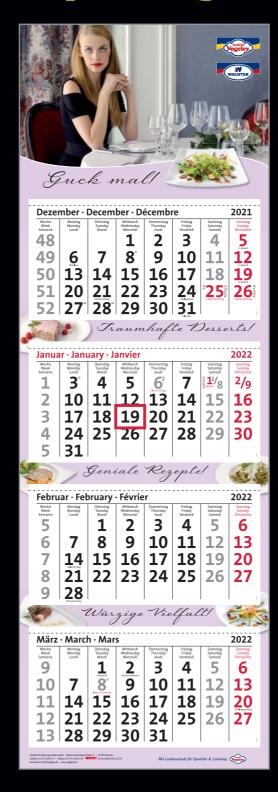

## 4-MONTH TO VIEW WALL CALENDAR

# Super 2 Quadro

Being the biggest among the 4-month to view wall calendars, the *Super 2 Quadro* offers you the maximum advertising space: 2 different headboard sizes (210 or 235 mm), fully printable back as well as 4 advertising strips. Produced in highest quality like all terminic advertising calendars and with a luxurious finish, the *Super 2 Quadro* is a flagship for your company.

#### **EQUIPMENT**

Divided backboard, creased 4 times and made from white, 3-fold coated chromo board with high stiffness and optimal flatness. Four separate datepads with special line perforation to ensure an easy and clean month change. Calendar back and datepads in FSC® quality. Standard design: strong cord hanger, print varnish and press cut page holder.

#### **MEASUREMENTS & WEIGHTS**

finished size:  $345 \times 1005/1030 \text{ mm}$ advertising area header:  $345 \times 210/235 \text{ mm}$ 4 advertising strips:  $345 \times 30 \text{ mm}$ datepads:  $320 \times 167 \text{ mm}$ folded for despatch:  $345 \times 210/235 \text{ mm}$ individual weight: approx. 390/395 g

#### **LANGUAGES & COLOURS**

Available in many language and colour variations (please see single sheet "datepads and colours")