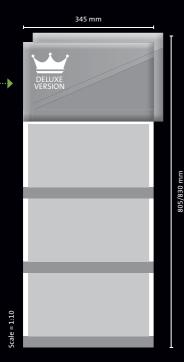

## terminic

Headboard in deluxe finish, laminated with glossy film and printed on chrome board (high-quality display finish)

#### **MEASUREMENTS & WEIGHTS**

| finished size:           | 345 × 805/830 mm  |
|--------------------------|-------------------|
| advertising area header: | 345 × 210/235 mm  |
| 3 advertising strips:    | 345 × 30 mm       |
| datepads:                | 320 × 167 mm      |
| folded for despatch:     | 345 × 210/235 mm  |
| individual weight:       | approx. 305/310 g |
| with corrugated          |                   |
| fibreboard box:          | approx, 405/410 g |