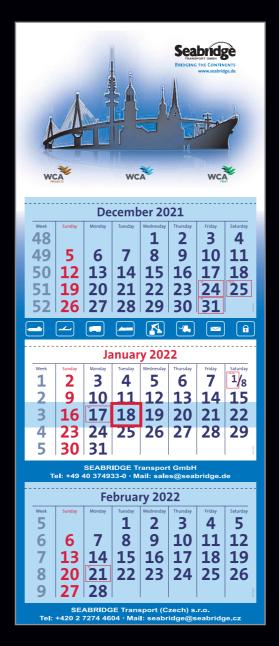

### Super 2

Among the 3-month to view wall calendars, the calendar model *Super 2* offers you a particularly large advertising space: 2 different headboard sizes (210 or 235 mm), fully printable back as well as 3 advertising strips. The monthly calendar *Super 2* convinces with its refined headboard and therefore with its luxurious overall look.

#### EQUIPMENT

Divided backboard, creased 3 times and made from white, 3-fold coated chromo board with high stiffness and optimal flatness. Three separate datepads with special line perforation to ensure an easy and clean month change. Calendar back and datepads in FSC<sup>®</sup> quality. Standard design: strong cord hanger, print varnish and press cut page holder.

#### DATE CURSOR & WEEKMASTER

The solid, superior week marker including date cursor is fully mounted – without additional cost.

Thereby, the transparent carrier film for the date cursor is slightly coloured, harmoniously coordinated with the colour of the previous and following months of your advertising calendar.

**18 18 18** 

CORD HANGER

LANGUAGES & COLOURS Available in many language and colour variations (please see single sheet "datepads and colours").

A strong cord hanger finishes off

the high-quality overall look.