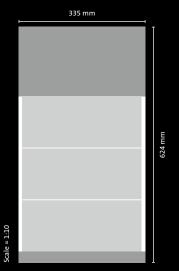

#### **MEASUREMENTS & WEIGHTS**

finished size:  $335 \times 624 \text{ mm}$  advertising area header:  $335 \times 184 \text{ mm}$  advertising strip:  $335 \times 30 \text{ mm}$  datepad:  $315 \times 410 \text{ mm}$  folded for despatch:  $335 \times 230 \text{ mm}$  individual weight: approx. 200 g with board envelope: approx. 270 g