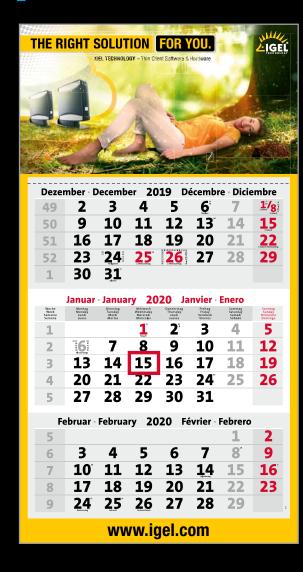

# 3-MONTH TO VIEW WALL CALENDAR

# planer with edges

The single-pad calendar with a big advertising space: The 3-month to view wall calendar *planer with edges* offers you a lot of space for your advertising, with a spacious headboard and a wide bottom strip. This calendar model also provides a fully printable backboard. Of course, the 3-month to view wall calendars *planer with edges* are produced in highest quality, just like all our planning products.

### **EQUIPMENT**

Continuous backboard, creased twice and made from white, 3-fold coated chromo board with high stiffness and optimal flatness. One datepad with special line perforation to ensure an easy and clean month change. Calendar back and datepads in FSC® quality. Standard design: metal eyelet, print varnish and press cut page holder.