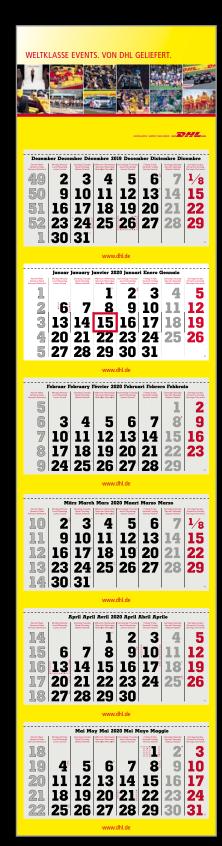

## Super 1 Magnum

The 6-month to view wall calendar *Super 1 Magnum* provides your clients with a huge planning period – half a year at a glance. Thereby, this large-size and high-quality advertising calendar offers you a lot of space for a large-size advertising presence – with a fully printable back, on the calendar header and 6 advertising strips.

#### **EOUIPMENT**

Divided backboard, creased 6 times and made from white, 3-fold coated chromo board with high stiffness and optimal flatness. Six separate datepads with special line perforation to ensure an easy and clean month change. Calendar back and datepads in FSC® quality. Standard design: metal eyelet, print varnish and press cut page holder.

#### **MEASUREMENTS & WEIGHTS**

finished size:  $345 \times 1400 \text{ mm}$  advertising area header:  $345 \times 214 \text{ mm}$  6 advertising strips:  $325 \times 30 \text{ mm}$  datepads:  $320 \times 167 \text{ mm}$  folded for despatch:  $345 \times 220 \text{ mm}$  individual weight: approx. 525 g

#### DATE CURSOR & WEEKMASTER

The solid, superior week marker including date cursor is fully mounted – without additional cost.

Thereby, the transparent carrier film for the date cursor is slightly coloured, harmoniously coordinated with the colour of the previous and following months of your advertising calendar.

#### **LANGUAGES & COLOURS**

Available in many language and colour variations (please see single sheet "datepads and colours").