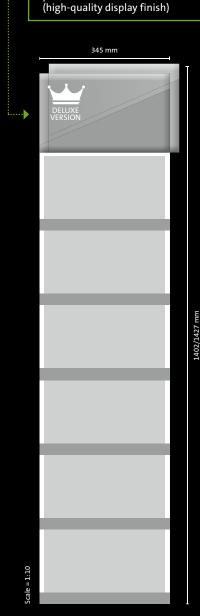

#### **MEASUREMENTS & WEIGHTS**

finished size:  $345 \times 1402/1427 \text{ mm}$ advertising area header:  $345 \times 210/235 \text{ mm}$ 6 advertising strips:  $345 \times 30 \text{ mm}$ datepads:  $320 \times 167 \text{ mm}$ folded for despatch:  $345 \times 210/235 \text{ mm}$ individual weight: approx. 565/570 g