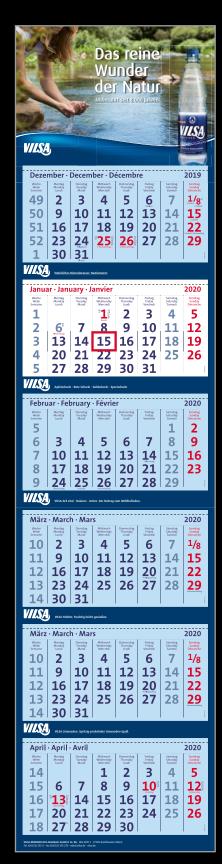

### 6-MONTH TO VIEW WALL CALENDAR

## Super 2 Magnum

DATEPAD ILLUSTRATED
German/trilingual – Blue

PERFECT MATCH WITH weekmaster in blue

## Super 2 Magnum

The impressive 6-month to view wall calendar *Super 2 Magnum* provides a huge planning period combined with a lot of space for a large-size advertising presence: 2 different headboard sizes (210 or 235 mm), fully printable back, 6 advertising strips. High-quality processing and luxurious finish turn the *Super 2 Magnum* into the flagship of your company.

#### **LANGUAGES & COLOURS**

Available in many language and colour variations (please see single sheet "datepads and colours").