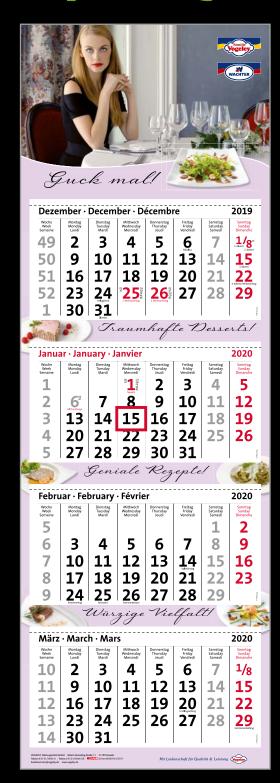

## Super 2 Quadro

Being the biggest among the 4-month to view wall calendars, the *Super 2 Quadro* offers you the maximum advertising space: 2 different headboard sizes (210 or 235 mm), fully printable back as well as 4 advertising strips. Produced in highest quality like all terminic advertising calendars and with a luxurious finish, the *Super 2 Quadro* is a flagship for your company.

#### **EQUIPMENT**

Divided backboard, creased 4 times and made from white, 3-fold coated chromo board with high stiffness and optimal flatness. Four separate datepads with special line perforation to ensure an easy and clean month change. Calendar back and datepads in FSC<sup>®</sup> quality. Standard design: strong cord hanger, print varnish and press cut page holder.

#### **MEASUREMENTS & WEIGHTS**

finished size:  $345 \times 1005/1030 \text{ mm}$ advertising area header:  $345 \times 210/235 \text{ mm}$ 4 advertising strips:  $345 \times 30 \text{ mm}$ datepads:  $320 \times 167 \text{ mm}$ folded for despatch:  $345 \times 210/235 \text{ mm}$ individual weight: approx. 390/395 g