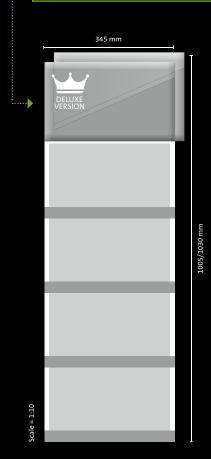

#### **MEASUREMENTS & WEIGHTS**

finished size:  $345 \times 1005/1030 \text{ mm}$ advertising area header:  $345 \times 210/235 \text{ mm}$ 4 advertising strips:  $345 \times 30 \text{ mm}$ datepads:  $320 \times 167 \text{ mm}$ folded for despatch:  $345 \times 210/235 \text{ mm}$ individual weight: approx. 390/395 g