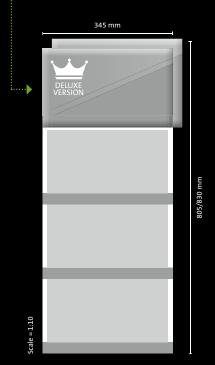

#### **MEASUREMENTS & WEIGHTS**

finished size:  $345 \times 805/830 \text{ mm}$  advertising area header:  $345 \times 210/235 \text{ mm}$  3 advertising strips:  $345 \times 30 \text{ mm}$  datepads:  $320 \times 167 \text{ mm}$  folded for despatch:  $345 \times 210/235 \text{ mm}$  individual weight: approx. 305/310 g