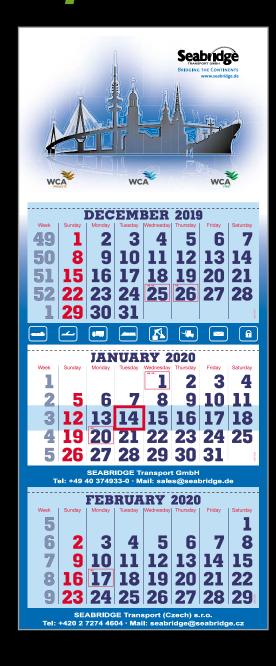

## 3-MONTH TO VIEW WALL CALENDAR

### 3-MONTH TO VIEW WALL CALENDAR

# Super 2

Among the 3-month to view wall calendars, the calendar model *Super 2* offers you a particularly large advertising space: 2 different headboard sizes (210 or 235 mm), fully printable back as well as 3 advertising strips. The monthly calendar *Super 2* convinces with its refined headboard and therefore with its luxurious overall look.

#### DATE CURSOR & WEEKMASTER

The solid, superior week marker including date cursor is fully mounted – without additional cost.

Thereby, the transparent carrier film for the date cursor is slightly coloured, harmoniously coordinated with the colour of the previous and following months of your advertising calendar.

#### **LANGUAGES & COLOURS**

Available in many language and colour variations (please see single sheet "datepads and colours").