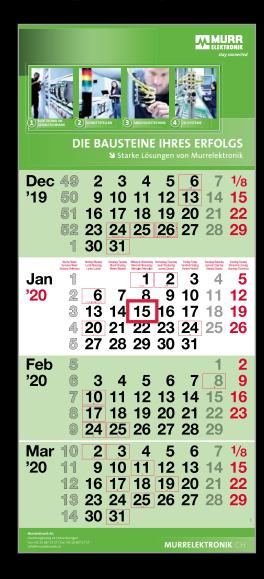

## 4-MONTH TO VIEW WALL CALENDAR

# dispo Quadro

The *dispo Quadro* is our most compact 4-month to view wall calendar.

This high quality single pad calendar provides a lot of space for your advertising, with an extra large headboard and a footer. Like all our advertising calendars, the 4-month to view wall calendars *dispo Quadro* are also produced in highest quality.

### EQUIPMENT

Divided backboard, creased twice and made from white, 3-fold coated chromo board with high stiffness and optimal flatness. One datepad with special line perforation to ensure an easy and clean month change. Calendar back and datepads in FSC® quality. Standard design: hole punching, print varnish and press cut page holder.

### **MEASUREMENTS & WEIGHTS**

finished size:  $285 \times 635 \text{ mm}$  advertising area header:  $285 \times 175 \text{ mm}$  advertising strip:  $285 \times 30 \text{ mm}$  datepad:  $285 \times 431 \text{ mm}$  folded for despatch:  $285 \times 235 \text{ mm}$  individual weight: approx. 185 g with board envelope: approx. 255 g