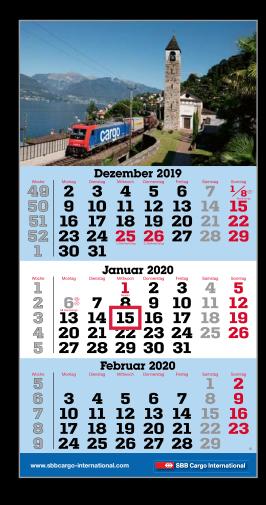

## dispo

The compact single-pad calendar *dispo* is a 3-month to view wall calendar which offers you a lot of space for your advertising, with an extra large headboard as well as a wide bottom strip. Produced in highest quality, just like all terminic advertising calendars, *dispo* presents itself as a space miracle.

#### **EQUIPMENT**

Divided backboard, creased twice and made from white, 3-fold coated chromo board with high stiffness and optimal flatness. One datepad with special line perforation to ensure an easy and clean month change. Calendar back and datepads in FSC® quality. Standard design: hole punching, print varnish and press cut page holder.

#### **LANGUAGES & COLOURS**

Available in various language and colour variations (please see single sheet "datepads and colours").