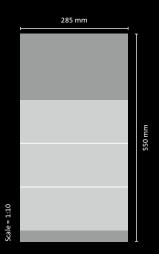

#### **MEASUREMENTS & WEIGHTS**

finished size:  $285 \times 550 \text{ mm}$  advertising area header:  $285 \times 175 \text{ mm}$  advertising strip:  $285 \times 30 \text{ mm}$  datepad:  $285 \times 346 \text{ mm}$  folded for despatch:  $285 \times 215 \text{ mm}$  individual weight: approx. 155 g with board envelope: approx. 225 g